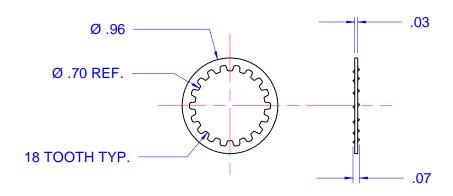

| DWG | NO. 183-031160-000                  |
|-----|-------------------------------------|
| LET | DESCRIPTION                         |
| Α   | REVISED O.D. AND<br>NUMBER OF TEETH |
|     |                                     |

| STEEL                                                                                                                                                |                               | FINISH NICKEL or BRIGHT ZINC |             |                    |          | SORENSON LIGHTED CONTROL<br>Hartford, Connecticut |                               |               |   |
|------------------------------------------------------------------------------------------------------------------------------------------------------|-------------------------------|------------------------------|-------------|--------------------|----------|---------------------------------------------------|-------------------------------|---------------|---|
| FARY NOTICE                                                                                                                                          | UNSPECIFIED T                 |                              | TOOL NO.    |                    |          | TITLE                                             | INTERNAL TOOTH<br>LOCK WASHER |               | Н |
| OCUMENT IS THE SOLE SORENSON LIGHTED C. AND IS NOT TO BE RODUCED IN WHOLE OR R USED FOR ANY PURPOSES BY ANYONE XPRESS CONSENT OF HTED CONTROLS, INC. | FRAC. ±1/64 2<br>X.XX± .010 / | ANGLES ± 1°                  | DRAWN WRS   | DATE 12/06/02 DATE | 12/06/02 | SIZE                                              | DWG NO.<br>183                | 33-031160-000 |   |
|                                                                                                                                                      | PROJECTIONS                   | DIMENSIONS<br>IN (mm)        | FN<br>APPVD | DATE               |          | USED O                                            | N                             | SCALE         |   |