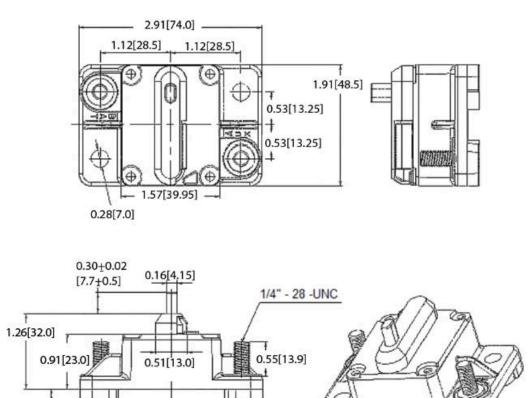

025 through 200

Part number format

153xxx

Where xxx = Amperage

**Agency Standards and Listings:** 

50A – 150A @ 32VDC

Mechanical Dimensions: Inches [mm]

Note: All specifications subject to change without notice.

2.91[74.0]

0.20[5.0]

Rev G 12/2019 - Page: 1/2 Code B01-01H