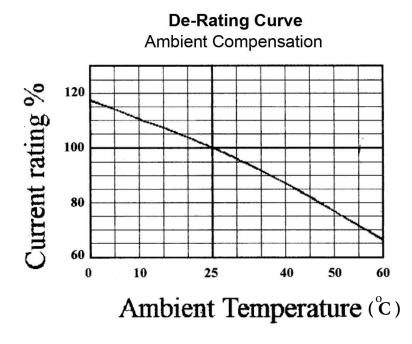

## Type 153 Series Manual Reset Circuit Breaker Automotive Type III High Current - Waterproof

www.optifuse.com

(619) 593-5050

| Time Characteristics: |                  |                  |
|-----------------------|------------------|------------------|
| % of Rated<br>Current | Min Hold<br>Time | Max Hold<br>Time |
| 100%                  | No Trip          |                  |
| 135%                  |                  | 30m              |
| 200%                  | 12s              | 45s              |
| 300%                  | 3.5s             | 15s              |