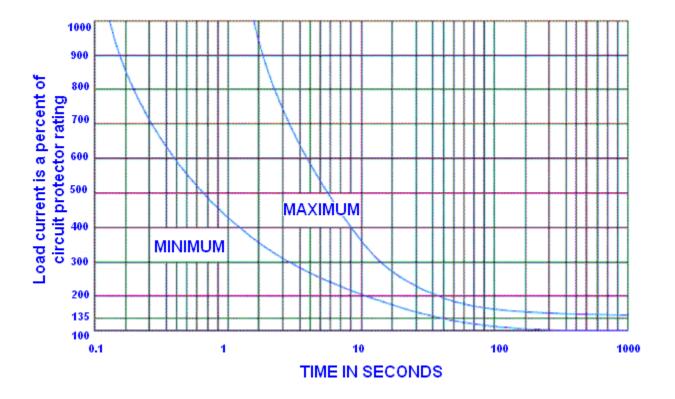

## Type 153 Series Manual Reset Circuit Breaker Automotive Type III High Current - Waterproof

www.optifuse.com

(619) 593-5050

| Time Characteristics: |                  |                  |
|-----------------------|------------------|------------------|
| % of Rated<br>Current | Min Hold<br>Time | Max Hold<br>Time |
| 100%                  | No Trip          |                  |
| 135%                  |                  | 30m              |
| 200%                  | 12s              | 45s              |
| 300%                  | 3.5s             | 15s              |