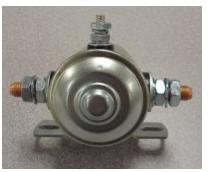

## Item # 52-312, Solenoid

- 6-24 VDC Systems
  Plated Steel or Phenolic Housings
  Ignition & Ground Terminals, No.10-32 Thread
  Contact Terminals 5/16"- 24 Thread
  Bracket Mounting Holes; 5/16" x 19/32",2 1 /8" on centers.
  Complete Mounting Hardware

| 12 VDC                                                                                                                                                                                                                                               |
|------------------------------------------------------------------------------------------------------------------------------------------------------------------------------------------------------------------------------------------------------|
| 12-V Continuous Duty Solenoid Insulated, with hardware. Flat Bracket. Replaces: Delco 1114218, 223;<br>Prestolite 15-132,133, 236, 311, SAS-4201, 4202, 4213, 5203.Except grounded with three terminals.<br>Replaces Presolite No's 15-139 SAS 4208. |
| 100 DC Amp                                                                                                                                                                                                                                           |
| 600 Amp                                                                                                                                                                                                                                              |
|                                                                                                                                                                                                                                                      |