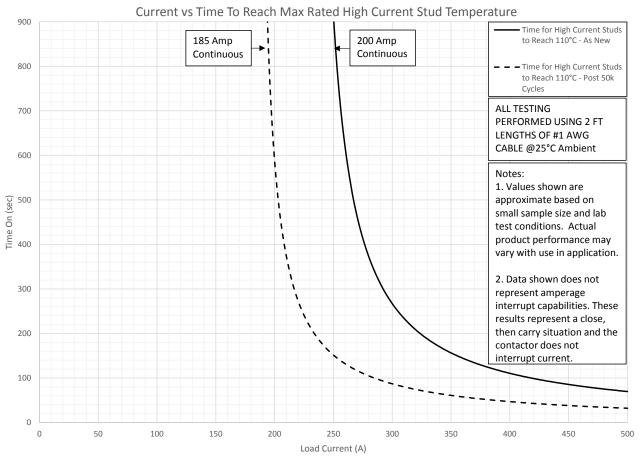

#### **Electrical Parameters @ 25° C**

| Coils                                    | 12 V                                  | 24 V    | 36 V    | 48 V    |
|------------------------------------------|---------------------------------------|---------|---------|---------|
| Max Sustained Duty Cycle                 | 100%                                  | 100%    | 100%    | 100%    |
| Max On-Time                              | Continuous                            |         |         |         |
| Pull-In Voltage (VDC)                    | 9                                     | 18      | 27      | 36      |
| Hold Voltage (VDC)                       | 4.5                                   | 9       | 13.5    | 18      |
| Coil Resistance (Ohms)                   | 13.5                                  | 48      | 105     | 192     |
| Contacts                                 |                                       |         |         |         |
| Inductive Load Carry/ Interrupt (Amps)   | 200/300                               | 200/300 | 200/225 | 200/225 |
| Peak Inductive In-Rush Capability (Amps) | 1,000                                 | 1,000   | 600     | 600     |
| Electrical Cycle Life                    | 50,000                                | 50,000  | 50,000  | 50,000  |
| Contact Material                         | Copper w/silver alloy contact buttons |         |         |         |