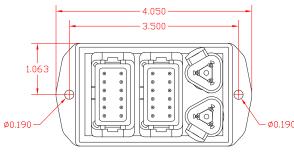

## **PRODUCT FEATURES**

- · Reduces bus harnessing
- Reduces actual and production costs
- Reduces bus connections increasing quality & durability
- · Eases troubleshooting of harnesses
- Potted for a true IP67 rating
- Operating & storage temp rating -45°C to +85°C
- 2 x DT04-3P Deutsch Connectors
  - 6 x Gold Plated Pins
  - 2 x W3P-J1939 Blue Wedge Locks
  - 2 x DTF15-12PA 12 pin Deutsch Connectors
- Rugged ABS Housing Enclosure

| 99-0120 | DT04-3P | DT04-3P | DTF15-12PA | DTF15-12PA |
|---------|---------|---------|------------|------------|
|         | J1      | J2      | J3         | J4         |
| CAN HI  | А       | А       | 2,5,8,11   | 2,5,8,11   |
| CAN LO  | В       | В       | 1,6,7,12   | 1,6,7,12   |
| GND     | С       | С       | 3,4,9,10   | 3,4,9,10   |