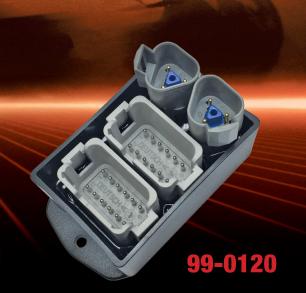

## J1939 Bus Splitter

This CAN bus splitter provides a cost effective and space efficient way of connecting multiple devices to the J1939 CAN bus. This module reduces cost by eliminating Y adapters and extra harnesses typically used to provide additional connections to the bus.

## **PRODUCT FEATURES**

- · Reduces bus harnessing
- Reduces actual and production costs
- Reduces bus connections increasing quality & durability
- · Eases troubleshooting of harnesses
- Potted for a true IP67 rating
- Operating & storage temp rating -45°C to +85°C
- 2 x DT04-3P Deutsch Connectors
  - 6 x Gold Plated Pins
  - 2 x W3P-J1939 Blue Wedge Locks
  - 2 x DTF15-12PA 12 pin Deutsch Connectors
- Rugged ABS Housing Enclosure