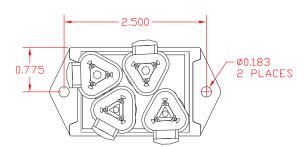

## **PRODUCT FEATURES**

- Reduces bus harnessing
- · Reduces actual and production costs
- Reduces bus connections increasing quality & durability
- · Eases troubleshooting of harnesses
- · Potted for a true IP67 rating
- Operating & storage temp rating -45°C to +85°C
- 4 x DT04-3P Deutsch Connectors
  - 12 x Nickel Plated Pins
  - 2 x W3P-J1939 Blue Wedge Locks
  - 2 x W3P Green Wedge Locks
- Rugged ABS Housing