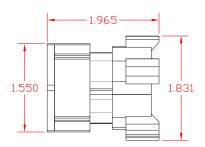

## **PRODUCT FEATURES**

- Reduces bus harnessing
- · Reduces actual and production costs
- Reduces bus connections increasing quality & durability
- · Eases troubleshooting of harnesses
- · Potted for a true IP67 rating
- Operating & storage temp rating -45°C to +85°C
- 4 x DT04-3P Deutsch Connectors
  - 12 x Nickel Plated Pins
  - 2 x W3P-J1939 Blue Wedge Locks
  - 2 x W3P Green Wedge Locks
- Rugged ABS Housing