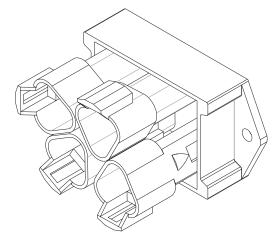

## J1939 Bus Splitter

This CAN bus splitter provides a cost effective and space efficient way of connecting multiple devices to the J1939 CAN bus. This module reduces cost by eliminating Y adapters and extra harnesses typically used to provide additional connections to the bus.

## **PRODUCT FEATURES**

- Reduces bus harnessing
- · Reduces actual and production costs
- Reduces bus connections increasing quality & durability
- · Eases troubleshooting of harnesses
- · Potted for a true IP67 rating
- Operating & storage temp rating -45°C to +85°C
- 4 x DT04-3P Deutsch Connectors
  - 12 x Nickel Plated Pins
  - 2 x W3P-J1939 Blue Wedge Locks
  - 2 x W3P Green Wedge Locks
- Rugged ABS Housing