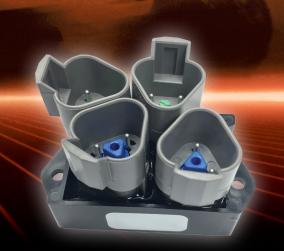

## J1939 Bus Splitter

This CAN bus splitter provides a cost effective and space efficient way of connecting multiple devices to the J1939 CAN bus. This module reduces cost by eliminating Y adapters and extra harnesses typically used to provide additional connections to the bus.

## **PRODUCT FEATURES**

- Reduces bus harnessing
- · Reduces actual and production costs
- Reduces bus connections increasing quality & durability
- · Eases troubleshooting of harnesses
- · Potted for a true IP67 rating
- Operating & storage temp rating -45°C to +85°C
- 4 x DT04-3P Deutsch Connectors
  - 12 x Nickel Plated Pins
  - 2 x W3P-J1939 Blue Wedge Locks
  - 2 x W3P Green Wedge Locks
- Rugged ABS Housing