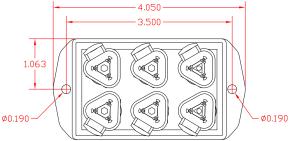

## **PRODUCT FEATURES**

- · Reduces bus harnessing
- Reduces actual and production costs
- Reduces bus connections increasing quality & durability
- · Eases troubleshooting of harnesses
- · Potted for a true IP67 rating
- Operating & storage temp rating -45°C to +85°C
- 6 x DT04-3P Deutsch Connectors
  - 18 x Gold Plated Pins
  - 2 x W3P-J1939 Blue Wedge Locks
  - 4 x W3P Green Wedge Locks
- · Rugged ABS Housing