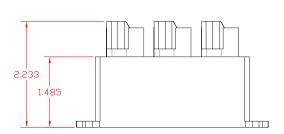

## **PRODUCT FEATURES**

- · Reduces bus harnessing
- Reduces actual and production costs
- Reduces bus connections increasing quality & durability
- · Eases troubleshooting of harnesses
- · Potted for a true IP67 rating
- Operating & storage temp rating -45°C to +85°C
- 6 x DT04-3P Deutsch Connectors
  - 18 x Gold Plated Pins
  - 2 x W3P-J1939 Blue Wedge Locks
  - 4 x W3P Green Wedge Locks
- · Rugged ABS Housing