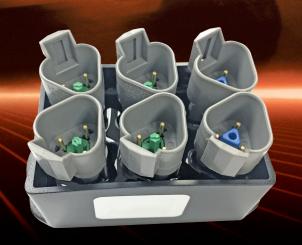

## J1939 Bus Splitter

This CAN bus splitter provides a cost effective and space efficient way of connecting multiple devices to the J1939 CAN bus. This module reduces cost by eliminating Y adapters and extra harnesses typically used to provide additional connections to the bus.

## **PRODUCT FEATURES**

- · Reduces bus harnessing
- Reduces actual and production costs
- Reduces bus connections increasing quality & durability
- · Eases troubleshooting of harnesses
- · Potted for a true IP67 rating
- Operating & storage temp rating -45°C to +85°C
- 6 x DT04-3P Deutsch Connectors
  - 18 x Gold Plated Pins
  - 2 x W3P-J1939 Blue Wedge Locks
  - 4 x W3P Green Wedge Locks
- · Rugged ABS Housing