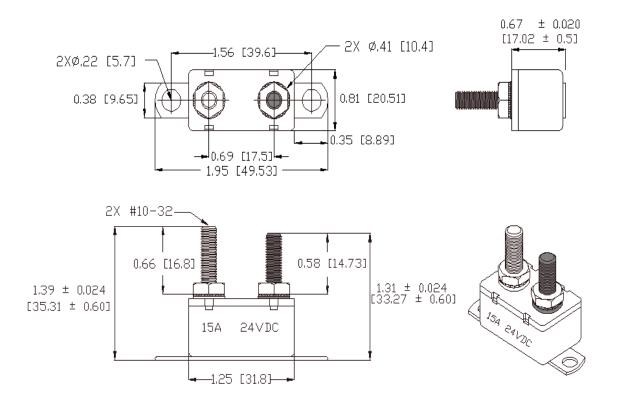

Mechanical Dimensions: Inches [mm]

-Operation beyond the specified maximum ratings or improper use may result in damage and possible electrical arcing and/or flame. -Device are intended for occasional overcurrent protection. Application for repeated overcurrent condition and/or prolonged trip are not anticipated.