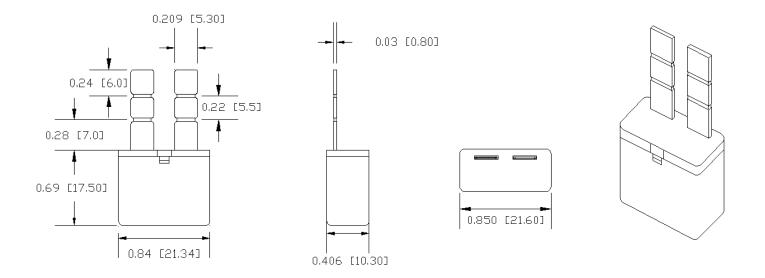

# Type ACB2-PL Auto Reset Circuit Breaker Automotive Type I Plug-In Type



www.optifuse.com

(619) 593-5050

#### **Specifications:**

Auto Reset Type Circuit Breaker

Voltage: Up to 12V

Amperage: 10A, 15A, 20A, 25A, 30A, 35A, 40A

Material: Zinc plated Metal Cover

Conforms to American National Standard SAE J553

Operating Temperature:  $-10^{\circ} \text{ F} \sim 150^{\circ} \text{ F}$ Storage Temperature:  $-20^{\circ} \text{ F} \sim 200^{\circ} \text{ F}$ 

### **Current Rating:**

| Rating            | Open Time |
|-------------------|-----------|
| $100\% \pm 1.5\%$ | > 30 Min  |
| 135% ± 1.5%       | < 30 Min  |
| 200% ± 1.5%       | < 1 Min   |

## **Mechanical Dimensions: Inches [mm]**



### Warning:

-Operation beyond the specified maximum ratings or improper use may result in damage and possible electrical arcing and/or flame.



- -Device are intended for occasional overcurrent protection. Application for repeated overcurrent condition and/or prolonged trip are not anticipated.
- -Avoid contact of device with chemical solvent. Prolonged contact may damage the device performance.