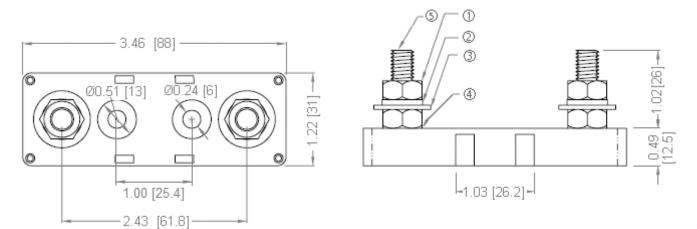

1

2

3

4

5

**Hardware Specifications** 

Nut, Nylock 5/16-24UNF

Nut, Hex, Normal, 5/16-24UNF

Bolt, hex cap, 5/16-24 UNF x 1.25

Lock Washer, 5/16

Washer, 5/16 SAE

### **Mechanical Dimensions:** Inches [mm]