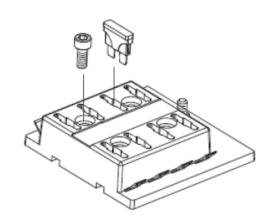

## **Specifications:**

Max Current Rating: 25A per Circuit - 150A Max Input

Max Voltage: 32VDC

**Fuse Type:** Regular Auto Blade (APR series)

Base: Polycarbonate

**Terminals:** 8 ea Copper, Tin plated 0.250" Quick Connect Terminals,

1 ea #10-32 stud terminal with hex nut, flat washer and lockwasher supplied.

**Mounting:** 4 mounting holes for #10-32 screws (not supplied)

Cover available: BLC-108-C