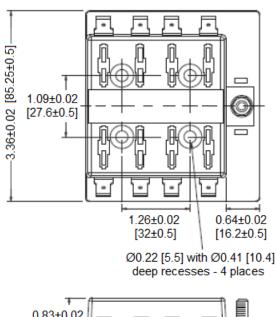

## **Mechanical Dimensions: Inches [mm]**

## **Specifications:**

Max Current Rating: 25A per Circuit - 150A Max Input

Max Voltage: 32VDC

**Fuse Type:** Regular Auto Blade (APR series)

Base: Polycarbonate

**Terminals:** 8 ea Copper, Tin plated 0.250" Quick Connect Terminals,

1 ea #10-32 stud terminal with hex nut, flat washer and lockwasher supplied.

**Mounting:** 4 mounting holes for #10-32 screws (not supplied)

Cover available: BLC-108-C