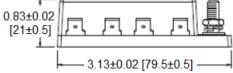

## Type BLC-108 Fuse Block 8 Pole – Regular Auto Blade

www.optifuse.com

(619) 593-5050

## **Specifications:**

Max Current Rating: 25A per Circuit - 150A Max Input

Max Voltage: 32VDC

**Fuse Type:** Regular Auto Blade (APR series)

Base: Polycarbonate

**Terminals:** 8 ea Copper, Tin plated 0.250" Quick Connect Terminals,

1 ea #10-32 stud terminal with hex nut, flat washer and lockwasher supplied.

**Mounting:** 4 mounting holes for #10-32 screws (not supplied)

Cover available: BLC-108-C

## **Mechanical Dimensions: Inches [mm]**







## Warning:

-Operation beyond the specified maximum ratings or improper use may result in damage and possible electrical arcing and/or flame.



-Avoid contact of device with chemical solvent. Prolonged contact may damage the device performance.

Note: All specifications subject to change without notice.

Rev C 01/2012 - Page: 1/1 Code B01-01H