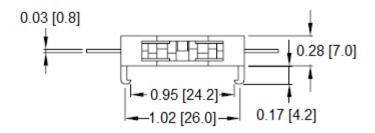

## Mechanical Dimensions: Inches [mm]

-Operation beyond the specified maximum ratings or improper use may result in damage and possible electrical arcing and/or flame.

-Avoid contact of device with chemical solvent. Prolonged contact may damage the device performance.