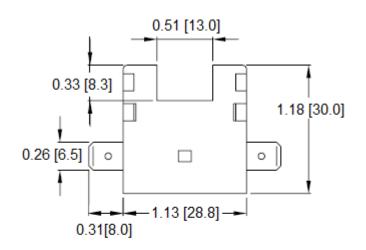

## Mechanical Dimensions: Inches [mm]

-Operation beyond the specified maximum ratings or improper use may result in damage and possible electrical arcing and/or flame.

-Avoid contact of device with chemical solvent. Prolonged contact may damage the device performance.