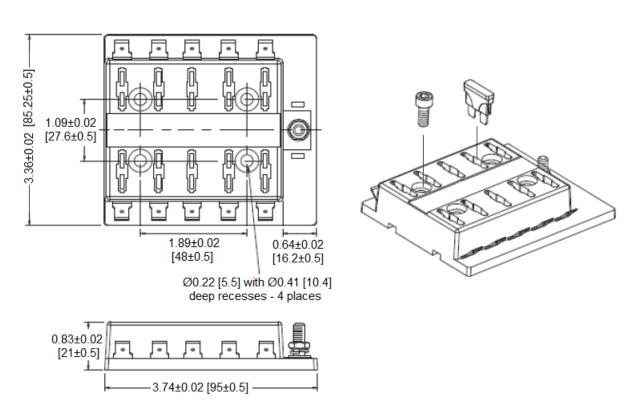

## Type BLC-110 Fuse Block 10 Pole – Regular Auto Blade

www.optifuse.com

(619) 593-5050

## **Specifications:**

Max Current Rating: 25A per Circuit - 150A Max Input

Max Voltage: 32VDC

**Fuse Type:** Regular Auto Blade (APR series)

Base: Polycarbonate

Terminals: 10 ea Copper, Tin plated 0.250" Quick Connect Terminals,

1 ea #10-32 stud terminal with hex nut, flat washer and lockwasher supplied.

**Mounting:** 4 mounting holes for #10-32 screws (not supplied)

Cover available: BLC-110-C

## **Mechanical Dimensions: Inches [mm]**



## Warning:

-Operation beyond the specified maximum ratings or improper use may result in damage and possible electrical arcing and/or flame.



-Avoid contact of device with chemical solvent. Prolonged contact may damage the device performance.

Note: All specifications subject to change without notice.

Rev C 01/2012 - Page: 1/1 Code B01-01H