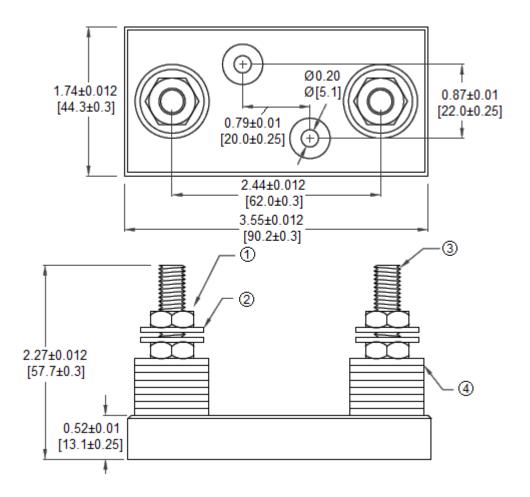

## **Specifications:**

Voltage Rating: 125VAC, 80VDC Max Current Rating: 800A

**Fuse Type:** ANE / ANF Limiter Fuse **Base:** Phenolic Laminate, Flame Retarding

**Terminals:** Brass

| Hardware Specifications |     |                       |
|-------------------------|-----|-----------------------|
| Item                    | Qty | Description           |
| 1                       | 4   | M8 Hex Nut            |
| 2                       | 4   | Flat washer           |
| 3                       | 2   | M8 x L50 Bolt         |
| 4                       | 16  | Phenolic Resin washer |

## **Mechanical Dimensions: Inches [mm]**