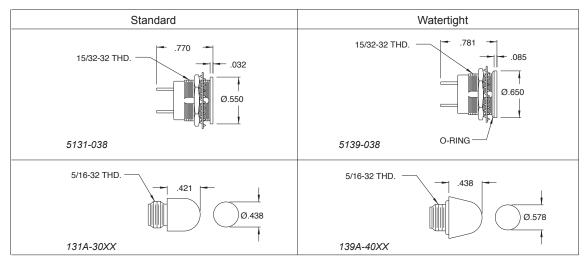

## **Description and Features**

All dimensions in inches.

The Chicago Miniature Lamp Midget Flange Indicator Lights are versatile, industry standard, front panel indicator lights capable of accepting any T-1 3/4 midget flange base lamp. These high quality indicators provide reliable service in a vast array of commercial and military applications (conforming to MIL-L-3661). Lamps are easily replaced from the front panel. These indicator lights are available in both a standard configuration and a watertight configuration providing reliable status indication in the most demanding of environments. The lamp is not included with this indicator light; please order the required lamp separately.

## **Specifications**

| •                                                   |                                                                                                                 |                    |  |
|-----------------------------------------------------|-----------------------------------------------------------------------------------------------------------------|--------------------|--|
| Standard                                            | Watertight                                                                                                      | Description        |  |
| 131A-303R                                           | 139A-403R                                                                                                       | Transparent Red    |  |
| 131A-303A                                           | 139A-403A                                                                                                       | Transparent Amber  |  |
| 131A-303G                                           | -                                                                                                               | Transparent Green  |  |
| 131A-303C                                           | 139A-403C                                                                                                       | Transparent Clear  |  |
| 131A-304R                                           | 139A-404R                                                                                                       | Translucent Red    |  |
| 131A-304Y                                           | 139A-404Y                                                                                                       | Translucent Yellow |  |
| 131A-304G                                           | 139A-404G                                                                                                       | Translucent Green  |  |
| 131A-304W                                           | 139A-404W                                                                                                       | Translucent White  |  |
| Mounting Hole:                                      | ing Hole: .484, 5131 Type has a keyed flange anti-rotation feature, 5139 Type features a flat "D" hole mounting |                    |  |
| Mounting Centers:                                   | .750                                                                                                            | <u> </u>           |  |
| Maximum Panel Thickness: 5131 type265, 5139 type188 |                                                                                                                 |                    |  |
| Housing/Material:                                   | Black anodized aluminum                                                                                         |                    |  |
| Terminals:                                          | Tin plated brass, center contact terminal marked +                                                              |                    |  |
| Hex Nut:                                            | Chrome treated steel                                                                                            |                    |  |
| Lockwasher:                                         | Chrome treated steel                                                                                            |                    |  |
| Lens:                                               | High temperature lexan                                                                                          |                    |  |
| Lens Shank:                                         | Nickel plated brass                                                                                             |                    |  |
| Electrical rating:                                  | up to 30 Volts, up to 2 Watt                                                                                    |                    |  |
|                                                     |                                                                                                                 |                    |  |