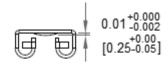

# Type CNR-01 PC Board Type Fuse Clip Standard Auto Blade Fuses



www.optifuse.com

(619) 593-5050

## **Specifications:**

Voltage Rating: 500V AC / 250V DC

Amperage Rating: See Chart Body Material: See Chart Finish: Bright Tin-plated

(For Matte Tin-plated add -CE at end of

part number ...ie. CNR-01-PCU-CE)

For use with Type **APR**, **ANR** Fuses (Standard-Auto Blade Type)

| Part number: | Material            | Amperage<br>Rating |
|--------------|---------------------|--------------------|
| CNR-01       | Spring<br>Bronze    | 15A Max.           |
| CNR-01-PCU   | Phosphor<br>Bronze  | 20A Max.           |
| CNR-01-BECU  | Beryllium<br>Bronze | 40A Max.           |

## **Mechanical Dimensions: Inches [mm]**









#### MOUNTING DETAILS



### Warning:

-Operation beyond the specified maximum ratings or improper use may result in damage and possible electrical arcing and/or flame.



-Avoid contact of device with chemical solvent. Prolonged contact will damage the device performance.

Note: All specifications subject to change without notice.

Rev D 07/2018 - Page: 1/1 Code G02 - 01H