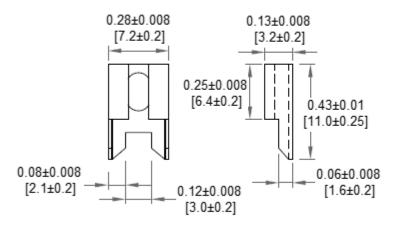

# Type CNR-01 PC Board Type Fuse Clip Standard Auto Blade Fuses



www.optifuse.com

(619) 593-5050

## **Specifications:**

Voltage Rating: 500V AC / 250V DC

Amperage Rating: See Chart Body Material: See Chart Finish: Bright Tin-plated

(For Matte Tin-plated add -CE at end of

part number ...ie. CNR-01-PCU-CE)

For use with Type **APR**, **ANR** Fuses (Standard-Auto Blade Type)

| Part number: | Material            | Amperage<br>Rating |
|--------------|---------------------|--------------------|
| CNR-01       | Spring<br>Bronze    | 15A Max.           |
| CNR-01-PCU   | Phosphor<br>Bronze  | 20A Max.           |
| CNR-01-BECU  | Beryllium<br>Bronze | 40A Max.           |

## **Mechanical Dimensions: Inches [mm]**









#### MOUNTING DETAILS



### Warning:

-Operation beyond the specified maximum ratings or improper use may result in damage and possible electrical arcing and/or flame.



-Avoid contact of device with chemical solvent. Prolonged contact will damage the device performance.

Note: All specifications subject to change without notice.

Rev D 07/2018 - Page: 1/1 Code G02 - 01H