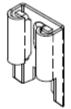

# Type CNR-01 PC Board Type Fuse Clip Standard Auto Blade Fuses



www.optifuse.com

(619) 593-5050

## **Specifications:**

Voltage Rating: 500V AC / 250V DC

Amperage Rating: See Chart Body Material: See Chart Finish: Bright Tin-plated

(For Matte Tin-plated add -CE at end of

part number ...ie. CNR-01-PCU-CE)

For use with Type **APR**, **ANR** Fuses (Standard-Auto Blade Type)

| Part number: | Material            | Amperage<br>Rating |
|--------------|---------------------|--------------------|
| CNR-01       | Spring<br>Bronze    | 15A Max.           |
| CNR-01-PCU   | Phosphor<br>Bronze  | 20A Max.           |
| CNR-01-BECU  | Beryllium<br>Bronze | 40A Max.           |

## **Mechanical Dimensions: Inches [mm]**









#### MOUNTING DETAILS



### Warning:

-Operation beyond the specified maximum ratings or improper use may result in damage and possible electrical arcing and/or flame.



-Avoid contact of device with chemical solvent. Prolonged contact will damage the device performance.

Note: All specifications subject to change without notice.

Rev D 07/2018 - Page: 1/1 Code G02 - 01H