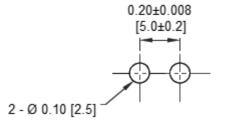

# Type CNR-01 PC Board Type Fuse Clip Standard Auto Blade Fuses



www.optifuse.com

(619) 593-5050

## **Specifications:**

Voltage Rating: 500V AC / 250V DC

Amperage Rating: See Chart Body Material: See Chart Finish: Bright Tin-plated

(For Matte Tin-plated add -CE at end of

part number ...ie. CNR-01-PCU-CE)

For use with Type **APR**, **ANR** Fuses (Standard-Auto Blade Type)

| Part number: | Material            | Amperage<br>Rating |
|--------------|---------------------|--------------------|
| CNR-01       | Spring<br>Bronze    | 15A Max.           |
| CNR-01-PCU   | Phosphor<br>Bronze  | 20A Max.           |
| CNR-01-BECU  | Beryllium<br>Bronze | 40A Max.           |

## **Mechanical Dimensions: Inches [mm]**









#### MOUNTING DETAILS



### Warning:

-Operation beyond the specified maximum ratings or improper use may result in damage and possible electrical arcing and/or flame.



-Avoid contact of device with chemical solvent. Prolonged contact will damage the device performance.

Note: All specifications subject to change without notice.

Rev D 07/2018 - Page: 1/1 Code G02 - 01H