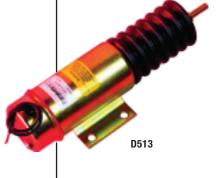

## **D500/600 Industrial Work Solenoid Families**

| Series | Max<br>Stroke | Max<br>Force | A Inches [mm] | B Inches [mm] | C Inches [mm]   |
|--------|---------------|--------------|---------------|---------------|-----------------|
| D513   | 1 1/2         | 14           | 3.90 [99.1]   | 2.00 [50.8]   | Length variable |
| D610   | 1             | 14           | 3.50 [88.9]   | 1.60 [40.6]   | Length variable |

## **General Specifications**

| denotal openituations      |                      |                      |               |                                          |                    |  |  |  |  |
|----------------------------|----------------------|----------------------|---------------|------------------------------------------|--------------------|--|--|--|--|
| Series                     | Pull<br>Current Amps | Hold<br>Current Amps | Pull<br>Force | Hold Force At<br>Rated Voltage and 25° C | Shipping<br>Weight |  |  |  |  |
| D513 12v<br>@ 1 1/2 Stroke | 68                   | 0.9                  | 13.9 lbs      | 37 lbs                                   | 2.6 lbs.           |  |  |  |  |
| D513 12v<br>@ 1 1/2 Stroke | 36                   | 0.4                  | 13.9 lbs      | 37 lbs                                   | 2.6 lbs.           |  |  |  |  |
| D610 12v<br>@ 1" Stroke    | 42                   | 0.8                  | 14 lbs        | 27 lbs                                   | 1.7 lbs.           |  |  |  |  |