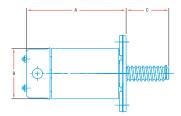

## **D500/600 Industrial Work Solenoid Families**

| Series | Max<br>Stroke | Max<br>Force | A Inches [mm] | B Inches [mm] | C Inches [mm]   |
|--------|---------------|--------------|---------------|---------------|-----------------|
| D513   | 1 1/2         | 14           | 3.90 [99.1]   | 2.00 [50.8]   | Length variable |
| D610   | 1             | 14           | 3.50 [88.9]   | 1.60 [40.6]   | Length variable |