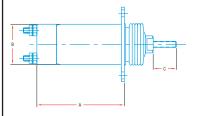

## **D500/600 Industrial Work Solenoid Families**

| Series | Max<br>Stroke | Max<br>Force | A Inches [mm] | B Inches [mm] | C Inches [mm]   |
|--------|---------------|--------------|---------------|---------------|-----------------|
| D513   | 1 1/2         | 14           | 3.90 [99.1]   | 2.00 [50.8]   | Length variable |
| D610   | 1             | 14           | 3.50 [88.9]   | 1.60 [40.6]   | Length variable |