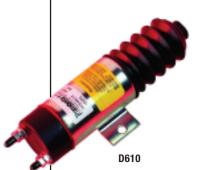

## **D500/600 Industrial Work Solenoid Families**

| Series | Max<br>Stroke | Max<br>Force | A Inches [mm] | B Inches [mm] | C Inches [mm]   |
|--------|---------------|--------------|---------------|---------------|-----------------|
| D513   | 1 1/2         | 14           | 3.90 [99.1]   | 2.00 [50.8]   | Length variable |
| D610   | 1             | 14           | 3.50 [88.9]   | 1.60 [40.6]   | Length variable |

## **General Specifications**

| denotal openituations      |                      |                      |               |                                          |                    |  |  |  |  |
|----------------------------|----------------------|----------------------|---------------|------------------------------------------|--------------------|--|--|--|--|
| Series                     | Pull<br>Current Amps | Hold<br>Current Amps | Pull<br>Force | Hold Force At<br>Rated Voltage and 25° C | Shipping<br>Weight |  |  |  |  |
| D513 12v<br>@ 1 1/2 Stroke | 68                   | 0.9                  | 13.9 lbs      | 37 lbs                                   | 2.6 lbs.           |  |  |  |  |
| D513 12v<br>@ 1 1/2 Stroke | 36                   | 0.4                  | 13.9 lbs      | 37 lbs                                   | 2.6 lbs.           |  |  |  |  |
| D610 12v<br>@ 1" Stroke    | 42                   | 0.8                  | 14 lbs        | 27 lbs                                   | 1.7 lbs.           |  |  |  |  |