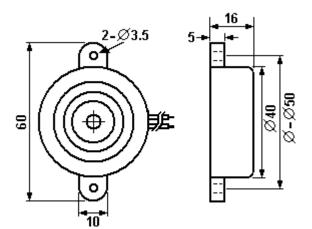

## **SPECIFICATIONS:**

| RATED VOLTAGE:         | 12 VDC            |
|------------------------|-------------------|
| OPERATING VOLTAGE:     | 3 ~ 24 VDC        |
| MAX CURRENT:           | 18 mA             |
| SOUND OUTPUT LEVEL:    | 100dB @ 10CM      |
| TERMINAL TYPE:         | 2 LEADWIRES       |
| RESONANT FREQUENCY:    | 2800 ± 300 Hz     |
| OPERATING TEMPERATURE: | -20 TO +60 °C     |
| TONE MODE:             | INTERMITTENT: 1:1 |
| FRAME DIAMETER:        | 40.0 mm           |
| FRAME DEPTH:           | 16.0 mm           |
| MOUNTING DIMENSIONS:   | 50.0 mm           |

## **DIMENSIONS:**

Lake-View Electronics Corp. 1054 Pioneer Rd. Grafton, WI Ph: 262-377-8250 Fax: 262-375-0109

www.lvelectronics.com