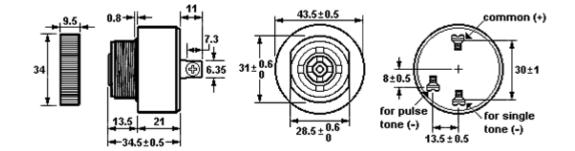

## **SPECIFICATIONS:**

| RATED VOLTAGE:         | 12 VDC          |
|------------------------|-----------------|
| OPERATING VOLTAGE:     | 4 ~ 16 VDC      |
| MAX CURRENT:           | 25/20 mA        |
| SOUND OUTPUT LEVEL:    | 95/90dB @30CM   |
| TERMINAL TYPE:         | 3 SCREW LUGS    |
| RESONANT FREQUENCY:    | 2900 ± 500 Hz   |
| OPERATING TEMPERATURE: | -20 TO +60 °C   |
| TONE MODE:             | CONT / INTERMIT |
| FRAME DIAMETER:        | 43.5 mm         |
| FRAME DEPTH:           | 34.5 mm         |
| MOUNTING DIMENSIONS:   | Panel Mount     |

**DIMENSIONS:** 

Lake-View Electronics Corp. 1054 Pioneer Rd. Grafton, WI Ph: 262-377-8250 Fax: 262-375-0109 www.lvelectronics.com Email: sales@lvelectronics.com