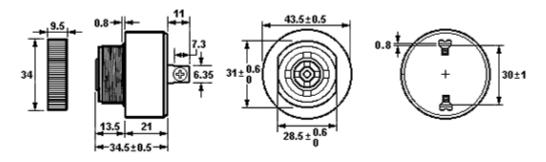

## **DIMENSIONS:**

Lake-View Electronics Corp. 1054 Pioneer Rd. Grafton, WI Ph: 262-377-8250 Fax: 262-375-0109