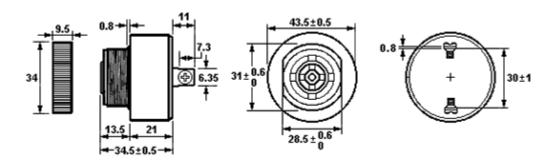

## **SPECIFICATIONS:**

| RATED VOLTAGE:         | 24 VDC             |
|------------------------|--------------------|
| OPERATING VOLTAGE:     | 4 ~ 28 VDC         |
| MAX CURRENT:           | 22 mA              |
| SOUND OUTPUT LEVEL:    | 80dB @ 30CM        |
| TERMINAL TYPE:         | 2 SCREW LUGS       |
| RESONANT FREQUENCY:    | 2900 ± 500 Hz      |
| OPERATING TEMPERATURE: | -20 TO +60 °C      |
| TONE MODE:             | INTERMITT: 0.8-1.2 |
| FRAME DIAMETER:        | 43.5 mm            |
| FRAME DEPTH:           | 34.5 mm            |
| MOUNTING DIMENSIONS:   | Panel Mount        |

## **DIMENSIONS:**

Lake-View Electronics Corp. 1054 Pioneer Rd. Grafton, WI Ph: 262-377-8250 Fax: 262-375-0109

www.lvelectronics.com

Email: sales@lvelectronics.com