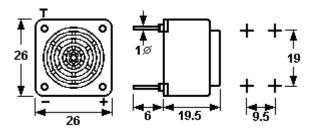

## **SPECIFICATIONS:**

| RATED VOLTAGE:         | 6 VDC          |
|------------------------|----------------|
| OPERATING VOLTAGE:     | 4 ~ 8 VDC      |
| MAX CURRENT:           | 30 mA          |
| SOUND OUTPUT LEVEL:    | 75 dB @ 100 cm |
| TERMINAL TYPE:         | 4 PINS         |
| RESONANT FREQUENCY:    | 400 ± 50 Hz    |
| OPERATING TEMPERATURE: | -40 TO + 70°C  |
| FRAME DIAMETER:        | 26.0 x 26.0 mm |
| FRAME DEPTH:           | 19.5 mm        |
| MOUNTING DIMENSIONS:   | 19.0 x 9.5 mm  |

## **DIMENSIONS:**

Lake-View Electronics Corp. 1054 Pioneer Rd. Grafton, WI Ph: 262-377-8250 Fax: 262-375-0109 www.lvelectronics.com Email: sales@lvelectronics.com