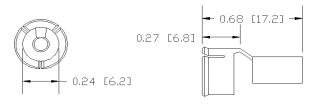

**Body:** PVC **Contacts:** Brass

Available for wire sizes: # 10 ~ #22 AWG

**Mechanical Dimensions: Inches [mm]** 

LPA-03Y No Wire

LPA-03Y-##R

Where ## is wire gauge