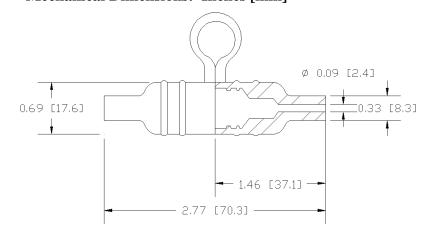

## Type LPA-03 In-Line Fuse Holder 1/4" x 11/4" (6.3 x 30mm) Fuses Splashproof

www.optifuse.com

(619) 593-5050

**Ratings:** 

**Fuse Type:** 1/4" x 11/4" (6.3 x 30mm or 6.3 x 32mm)

**Electrical Rating: 30A 32VDC** 

**Body:** PVC **Contacts:** Brass

Available for wire sizes: # 10 ~ #22 AWG

**Mechanical Dimensions: Inches [mm]** 

LPA-03Y No Wire

LPA-03Y-##R

Where ## is wire gauge