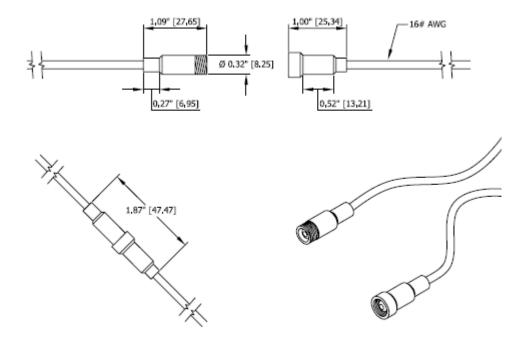

## Type LPC-02 In-Line Fuse Holder 5 x 20mm Fuses

www.optifuse.com

where ## = Wire gauge

Part number format

LPC-02B-##R

(619) 593-5050

**Ratings:** 

Fuse Type: 5 x 20mm

**Electrical Rating: 10A 32VDC** 

**Body:** Bakelite **Contacts:** Brass

Standard Wire Sizes: #16 AWG Standard Wire Colors: Red Standard Body colors: Black

**Standard Wire Length:** 13 inches (331mm)

Available in various wire gauges and lengths, and body and wire colors.

Contact factory for those not listed above.

## **Mechanical Dimensions: Inches [mm]**



## Warning:

-Operation beyond the specified maximum ratings or improper use may result in damage and possible electrical arcing and/or flame.



-Avoid contact of device with chemical solvent. Prolonged contact may damage the device performance.

Note: All specifications subject to change without notice.

Rev D 08/2009 - Page: 1/1

Code J01-02D