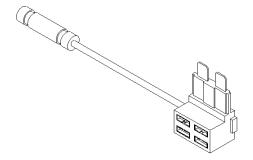

## Type LPR-08 "Add-On" Automotive Fuse Holder Regular Automotive Blade Type Fuse

www.optifuse.com

(619) 593-5050

Rating: 32VDC

Max Combined Current - Both Circuits - 30A

Max Primary Circuit - 25A Max Auxiliary Circuit - 15A

Body Material: PVC

For use with Type APR Fuse (Regular Automotive Blade Type)

Wire: 16 AWG Red Wire

Connector: Butt-Splice Connector

**Mechanical Dimensions: Inches [mm]** 

Warning:

-Operation beyond the specified maximum ratings or improper use may result in damage and possible electrical arcing and/or flame.