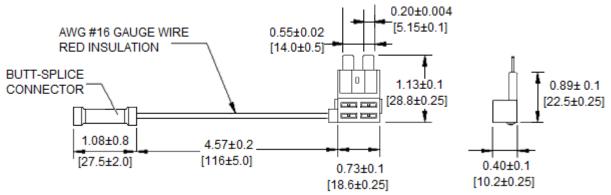

Body Material: PVC

For use with Type APR Fuse (Regular Automotive Blade Type)

Wire: 16 AWG Red Wire

Connector: Butt-Splice Connector

**Mechanical Dimensions: Inches [mm]** 

Warning:

-Operation beyond the specified maximum ratings or improper use may result in damage and possible electrical arcing and/or flame.