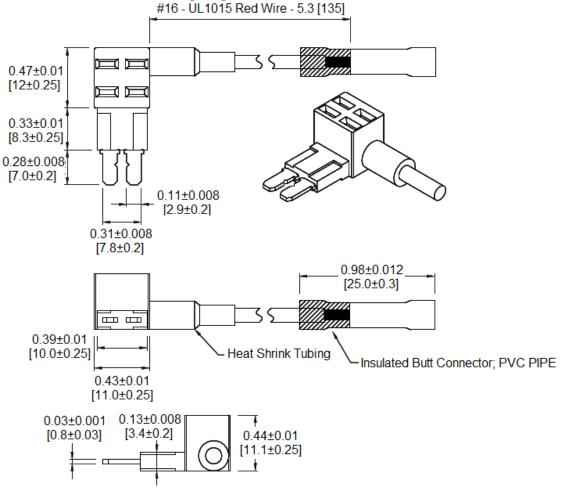

## Type LPT-08 "Add-On" Automotive Fuse Holder Tiny Automotive Blade Type Fuse

www.optifuse.com

(619) 593-5050

Rating: 58VDC

Max Combined Current - Both Circuits - 30A

Max Primary Circuit - 25A Max Auxiliary Circuit - 15A

Body Material: Nylon PA66 UL 94V-0

Terminals: Tin Plated Brass

For use with Type APT Fuse - Tiny (Micro2) Automotive Blade Type

Wire: 16 AWG Red Wire

Connector: Butt-Splice Connector

## **Mechanical Dimensions: Inches [mm]**



## Warning:

-Operation beyond the specified maximum ratings or improper use may result in damage and possible electrical arcing and/or flame.



- -Device is intended for occasional overcurrent protection. Application for repeated overcurrent condition and/or prolonged trip are not anticipated.
- -Avoid contact of device with chemical solvent. Prolonged contact will damage the device performance.