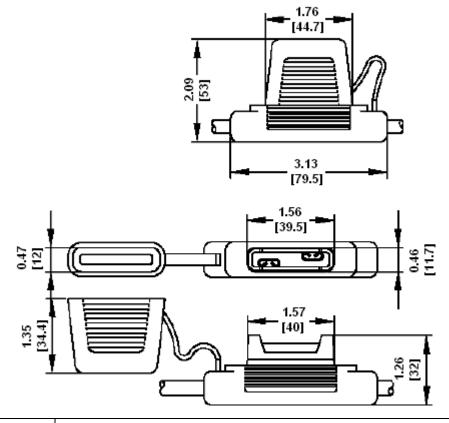

Part number format LPX-01B-##Z

where ## = Wire gauge **Z** = Wire color

Available in various wire gauges and lengths, and body and wire colors.

Contact factory for those not listed above. **Mechanical Dimensions: Inches [mm]** 