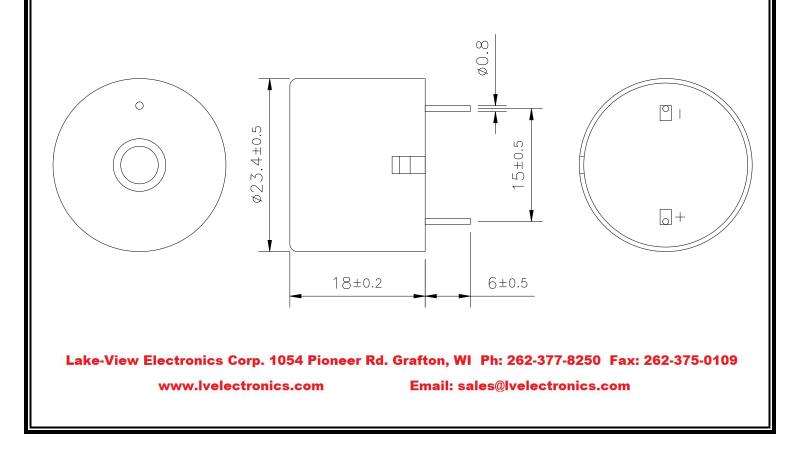

|
| Operating Temperature (°C)       | -20 ~ +90                         |
| Storage Temperature (°C)         | -30 ~ +100                        |
| Lead Pin                         | Tin Plated Brass                  |
| Housing                          | ABS 757 plastic resin             |
|                                  | (Color: Gray)                     |
| Weight (Grams)                   | 3.8                               |
| Condition by wave soldering (°C) | 245 ±5 / 3±0.5 sec                |
| Condition by hand soldering (°C) | $350 \pm 20$ / within 5 sec       |
| Options                          | For other options contact factory |
|                                  |                                   |

**RoHS** Compliant

## **Dimensions:** (units: mm)