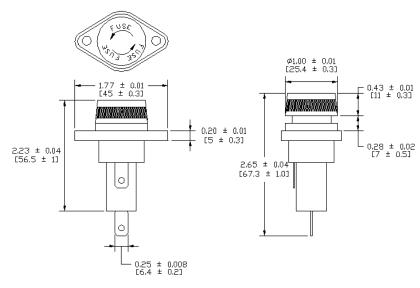

## Type PMG-KB-01-Q2S Panel Mount Fuse Holder 13/32" x 1½" (10.3 x 38.1mm) Knob / Bayonet

Electrical Rating: 30A, 600V AC

**Fuse Style:** 13/32" x 1½" (10.3 x 38.1mm)

Material:

Frame and Cap: Phenolic (UL flame: 94V-1)

**Terminals:** Nickel-plated brass **Cap:** Knob type, Bayonet type

**Mounting:** by screws

Terminal: Solder/Quick-Connect 6.4mm / 0.250"

**Panel Thickness:** 0.5 ~ 10mm **Agency Standards and Listings:** 

## **Product Dimensions: Inches [mm]**