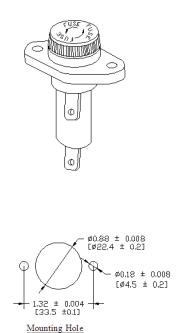

**Terminals:** Nickel-plated brass **Cap:** Knob type, Bayonet type

**Mounting:** by screws

Terminal: Solder/Quick-Connect 6.4mm / 0.250"

**Panel Thickness:** 0.5 ~ 10mm **Agency Standards and Listings:** 

## **Product Dimensions: Inches [mm]**